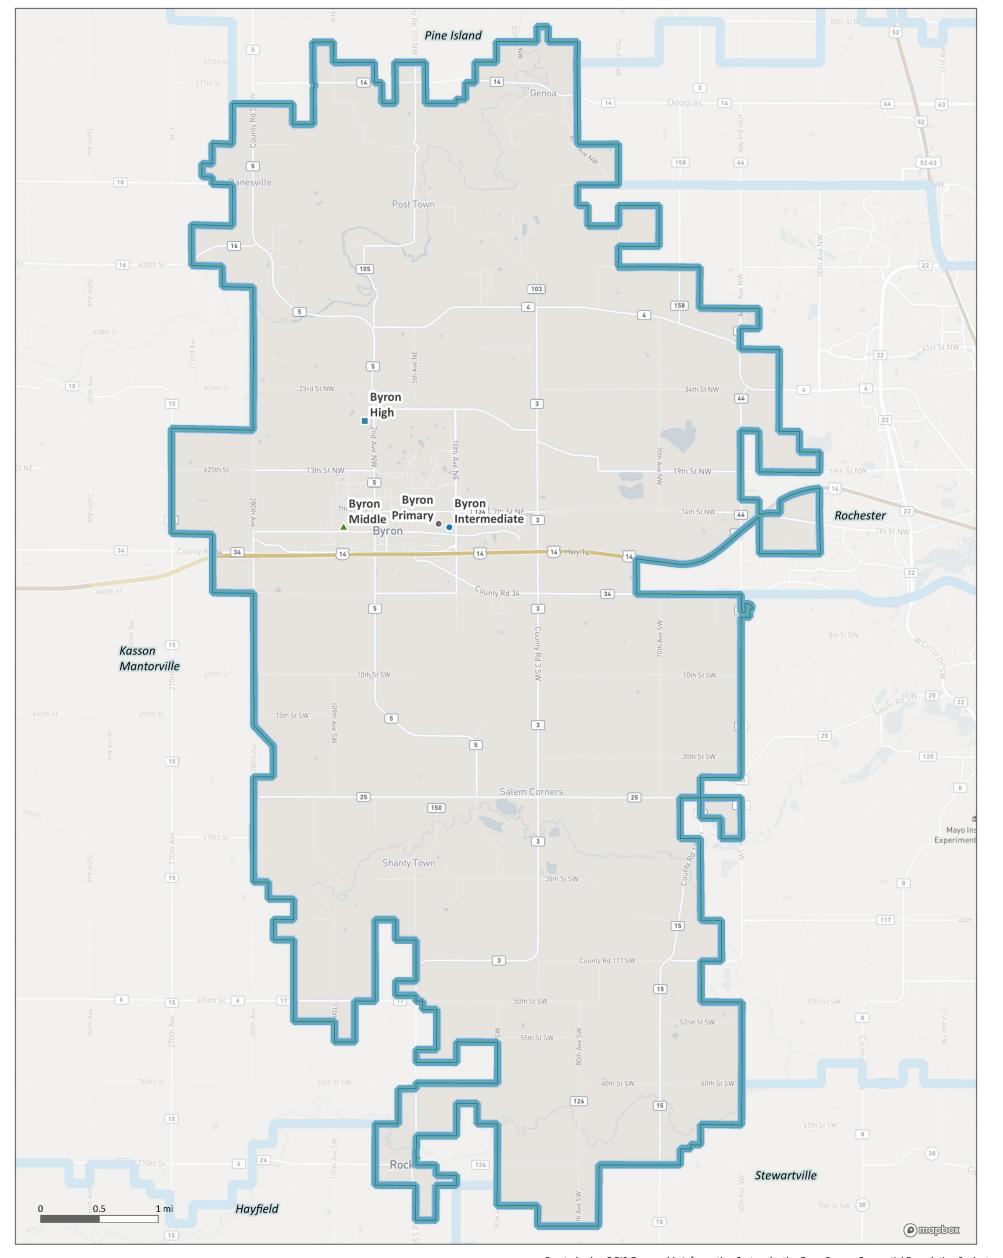

## **Byron Public School District**

Attendance Areas and Program Locations

For a listing of public school programs within this school district, go to page 2.

This map is intended to display a single public school district and the pertinent attendance area boundaries and public school locations. Attendance areas are only labeled if more than one exist for the district. School locations are labeled if they are classified as elementary, middle, or high schools. The school district boundary appearing on the map does not necessarily represent the legal boundary of the district. It is a generalization of the boundary maintained by the Department of Education, based on land parcel information from Minnesota counties. Please contact your county auditor or assessor to obtain an accurate legal description of the boundary.

## **Byron Public School District Programs**

All public school locations within the district are listed below. Corrections should be relayed to mde.school-verify@state.mn.us.

- School District Office: 630 1st Ave NW, Byron, MN 55920-6035
- Byron Early Childhood Family Education: 630 1st Avenue NW, Byron, MN 55920
- Byron Intermediate School: 501 10th Ave NE, Byron, MN 55920-6035 (Grades 3-5)
- Byron Middle School: 601 4th St NW, Byron, MN 55920 (Grades 6-8)
- Byron Primary School: 820 7th Street NE, Byron, MN 55920 (Grades EC-2)
- Byron School Readiness Program: 630 1st Avenue NW, Byron, MN 55920
- Byron Senior High School: 1887 2nd Ave NW, Byron, MN 55920-1308 (Grades 9-12)
- ESY: 820 7th St NE, Byron, MN 55920 (Grades EC-12)